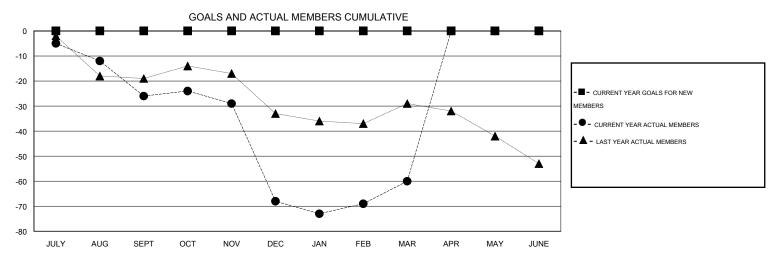

## LOCATION KENTUCKY

GMT CA 1

|               |                  | Clubs               |                            |                             |                       |                    | Members                    |                              |                             |
|---------------|------------------|---------------------|----------------------------|-----------------------------|-----------------------|--------------------|----------------------------|------------------------------|-----------------------------|
|               | RESU             | LTS FOR 2013-2014   |                            |                             | RESULTS FOR 2013-2014 |                    |                            |                              |                             |
| QUARTER       | NEW CLUB<br>GOAL | ACTUAL NEW<br>CLUBS | ACTUAL<br>DROPPED<br>CLUBS | ACTUAL NET<br>GAIN/<br>LOSS | QUARTER               | NEW MEMBER<br>GOAL | ACTUAL TOTAL MEMBERS ADDED | ACTUAL<br>DROPPED<br>MEMBERS | ACTUAL NET<br>GAIN/<br>LOSS |
| JULY/AUG/SEPT | 0                | 0                   | 0                          | 0                           | JULY/AUG/SEPT         | 0                  | 12                         | 38                           | -26                         |
| OCT/NOV/DEC   | 0                | 0                   | 2                          | -2                          | OCT/NOV/DEC           | 0                  | 29                         | 71                           | -42                         |
| JAN/FEB/MAR   | 0                | 0                   | 0                          | 0                           | JAN/FEB/MAR           | 0                  | 19                         | 11                           | 8                           |
| APR/MAY/JUNE  | 0                | 0                   | 0                          | 0                           | APR/MAY/JUNE          | 0                  | 0                          | 0                            | 0                           |

#### GOALS AND ACTUAL NEW CLUBS CUMULATIVE

| DROPPED CLUBS: 2  DROPPED MEMBERS |                | 19 CLUBS OF 29 ADDED 1 OR MORE<br>NEW MEMBERS | GENDER DISTRIBU<br>MALE<br>FEMALE     | 422 (65.02%)<br>227 (34.98%) |           |
|-----------------------------------|----------------|-----------------------------------------------|---------------------------------------|------------------------------|-----------|
| DECEASED  CLUB CANCELLED  OTHER   | 12<br>24<br>84 | CLICK HERE FOR HEALTH ASSESSMENT DATA         | FAMILY UNIT MEMBERS HEAD OF HOUSEHOLD | ,                            | 165<br>81 |
| TOTAL                             | 120            |                                               | NON-HEAD OF HOUSEHOLI                 | ס                            | 84        |